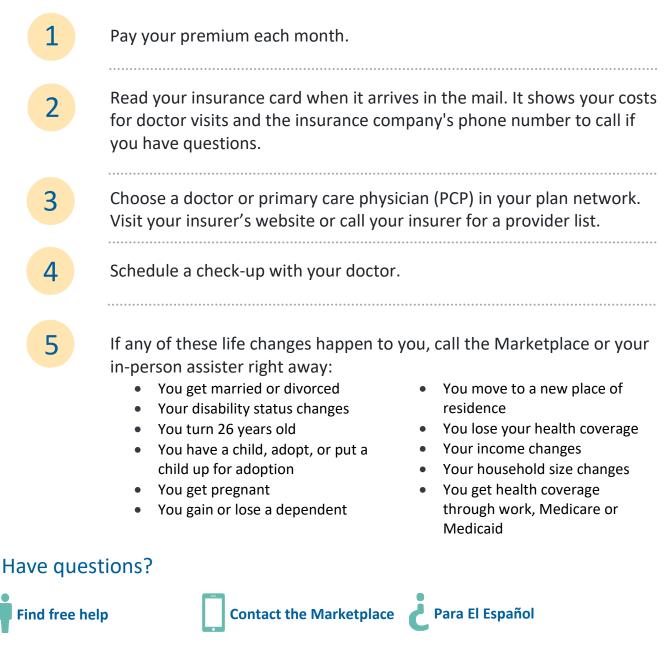

## Congratulations! You enrolled in a health insurance plan.

## What do you need to do next?

Find free in-person or virtual help from trained assisters near you. Visit **covermissouri.org** or call **1-800-466-3212** to set up an appointment to learn more or enroll. The Marketplace Call Center is open 24 hours a day, 7 days a week. Call **1-800-318-2596** (TTY 1-855-889-4325).

You can also have a live online chat at **healthcare.gov.** 

Encuentre ayuda gratuita de personas capacitadas cerca de usted llamando **1-800-318-2596** o visitando **cuidadodesalud.gov.** 

Updated October 2020